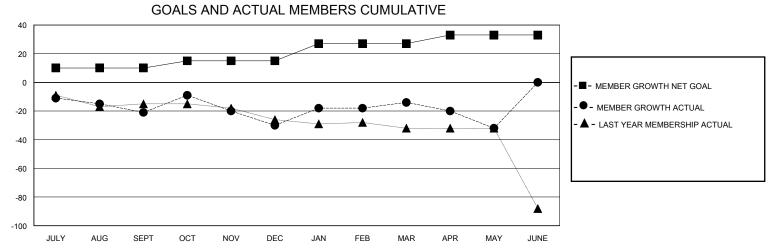

## District 26 M3

Results as of: 5/31/2020

| GMT:          |               |             | GMT CA        |                       |                       |                         |                                                    |  |
|---------------|---------------|-------------|---------------|-----------------------|-----------------------|-------------------------|----------------------------------------------------|--|
| Clubs         |               |             |               | Members               |                       |                         |                                                    |  |
|               | RESULTS FOR   | R 2019-2020 |               | RESULTS FOR 2019-2020 |                       |                         |                                                    |  |
| QUARTER       | NEW CLUB GOAL | NEW CLUBS   | DROPPED CLUBS | QUARTER MEMB          | ER GROWTH NET<br>GOAL | MEMBER GROWTH<br>ACTUAL | DROPPED<br>MEMBERS ACTUAL<br>(including transfers) |  |
| JULY/AUG/SEPT | 1             | 0           | 0             | JULY/AUG/SEPT         | 10                    | 17                      | 35                                                 |  |
| OCT/NOV/DEC   | 0             | 0           | 0             | OCT/NOV/DEC           | 5                     | 22                      | 31                                                 |  |
| JAN/FEB/MAR   | 0             | 0           | 0             | JAN/FEB/MAR           | 12                    | 32                      | 14                                                 |  |
| APR/MAY/JUNE  | 0             | 0           | 0             | APR/MAY/JUNE          | 6                     | 11                      | 25                                                 |  |